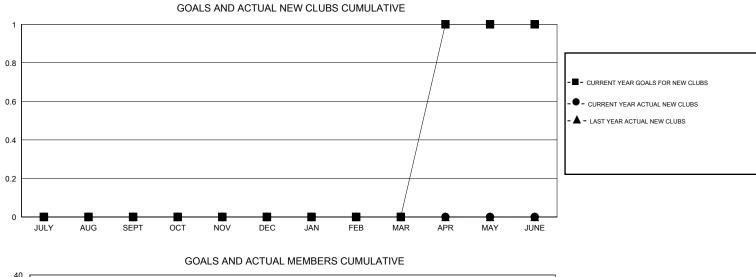

## GMT: Judy Hankom

| GMT: Judy Ha  | ankom                 |           | LOCATIO          | MINNESO          | ТА                    |                    |                                     |                    | GMT CA 1         |  |
|---------------|-----------------------|-----------|------------------|------------------|-----------------------|--------------------|-------------------------------------|--------------------|------------------|--|
|               | Clubs                 |           |                  |                  |                       | Members            |                                     |                    |                  |  |
|               | RESULTS FOR 2016-2017 |           |                  |                  | RESULTS FOR 2016-2017 |                    |                                     |                    |                  |  |
| QUARTER       | NEW CLUB<br>GOAL      | NEW CLUBS | DROPPED<br>CLUBS | NET<br>GAIN/LOSS | QUARTER               | NEW MEMBER<br>GOAL | CHARTER AND<br>NEW MEMBERS<br>ADDED | DROPPED<br>MEMBERS | NET<br>GAIN/LOSS |  |
| JULY/AUG/SEPT | 0                     | 0         | 0                | 0                | JULY/AUG/SEPT         | 3                  | 60                                  | 53                 | 7                |  |
| OCT/NOV/DEC   | 0                     | 0         | 0                | 0                | OCT/NOV/DEC           | 3                  | 28                                  | 47                 | -19              |  |
| JAN/FEB/MAR   | 0                     | 0         | 0                | 0                | JAN/FEB/MAR           | 3                  | 0                                   | 0                  | 0                |  |
| APR/MAY/JUNE  | 1                     | 0         | 0                | 0                | APR/MAY/JUNE          | 28                 | 0                                   | 0                  | 0                |  |