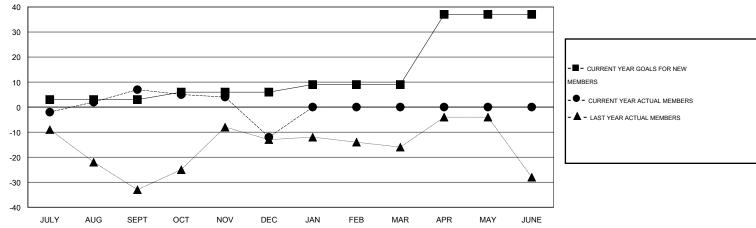

## GMT: Judy Hankom

| GMT: Judy Ha  | ankom                 |           | LOCATIO          | MINNESO          | ТА                    |                    |                                     |                    | GMT CA 1         |  |
|---------------|-----------------------|-----------|------------------|------------------|-----------------------|--------------------|-------------------------------------|--------------------|------------------|--|
|               | Clubs                 |           |                  |                  |                       | Members            |                                     |                    |                  |  |
|               | RESULTS FOR 2016-2017 |           |                  |                  | RESULTS FOR 2016-2017 |                    |                                     |                    |                  |  |
| QUARTER       | NEW CLUB<br>GOAL      | NEW CLUBS | DROPPED<br>CLUBS | NET<br>GAIN/LOSS | QUARTER               | NEW MEMBER<br>GOAL | CHARTER AND<br>NEW MEMBERS<br>ADDED | DROPPED<br>MEMBERS | NET<br>GAIN/LOSS |  |
| JULY/AUG/SEPT | 0                     | 0         | 0                | 0                | JULY/AUG/SEPT         | 3                  | 60                                  | 53                 | 7                |  |
| OCT/NOV/DEC   | 0                     | 0         | 0                | 0                | OCT/NOV/DEC           | 3                  | 28                                  | 47                 | -19              |  |
| JAN/FEB/MAR   | 0                     | 0         | 0                | 0                | JAN/FEB/MAR           | 3                  | 0                                   | 0                  | 0                |  |
| APR/MAY/JUNE  | 1                     | 0         | 0                | 0                | APR/MAY/JUNE          | 28                 | 0                                   | 0                  | 0                |  |